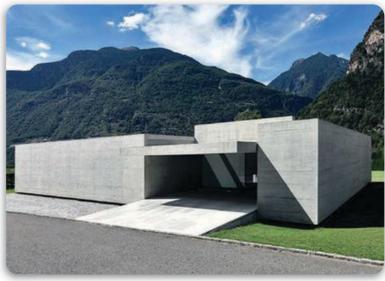

### **LUXTURE'S CONCRETE FACADES (LCF)**

It's the first structured low & high thickness micro fiber reinforced nano cement for interior and exterior walls and floors. Thanks to its physical and chemical characteristics.

**Luxture's Concrete Facades (LCF)** is classified by our customers as a revolutionary product of very high performance & easy to apply.

**Product description:** Luxture's Concrete Facades (LCF) is a new generation structural nano cement with premixed natural mineral powders, micro fibers and special additives. The mixture allows excellent adhesion on all type of absorbent surfaces.