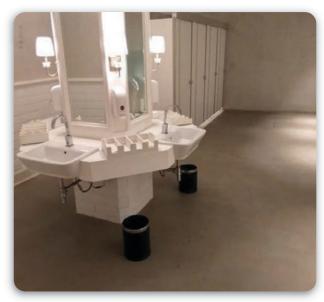

### LUXTURE'S FLOOR FASHION® ADVANCE BUILDING MATERIAL

### **CEMENTO** Decorative Micro Cement Topping

### **CEMENTO:**

A blend of polymer, microcement, high performance additive & a complete methodology to create seamless, joint free, micro decorative concrete finish specially designed to decorate and renovate interior floors and objects such as furniture, kitchen platform & shower stalls. CEMENTO is available with unbeatable features which makes it ideal to enrich the decorum of your dream house.

### **Features:**

- For walls & floors
- High-end performance
- Green building material
- Faster application
- Suitable for high traffic areas.
- Suitable for interior application
- Available in many colours
- Stain resistant, water & chemical resistant
- Can be applied on furniture, table tops, washroom, kitchen platform