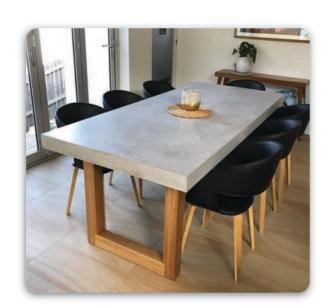

**Product Form:** Dry powder.

**Colours:** Luxture's Concrete Facades (LCF) dry nano cement based material is available in 4 standard colours Light tone, Mid tone, Dark tone and Black tone.

**Field of application:** Luxture's Concrete Facades (LCF) is an ideal solution for those who do not like joints, because it allows to create continuous surfaces on internal and external without joints. Its extra ordinary features makes it ideal for both horizontal and vertical surfaces such as new and existing walls, floors, bathroom, shower stalls, tables and tops of kitchen, to give space to your ideas without interruption and in just 3-4 mm thick, easy to clean & quick to make.