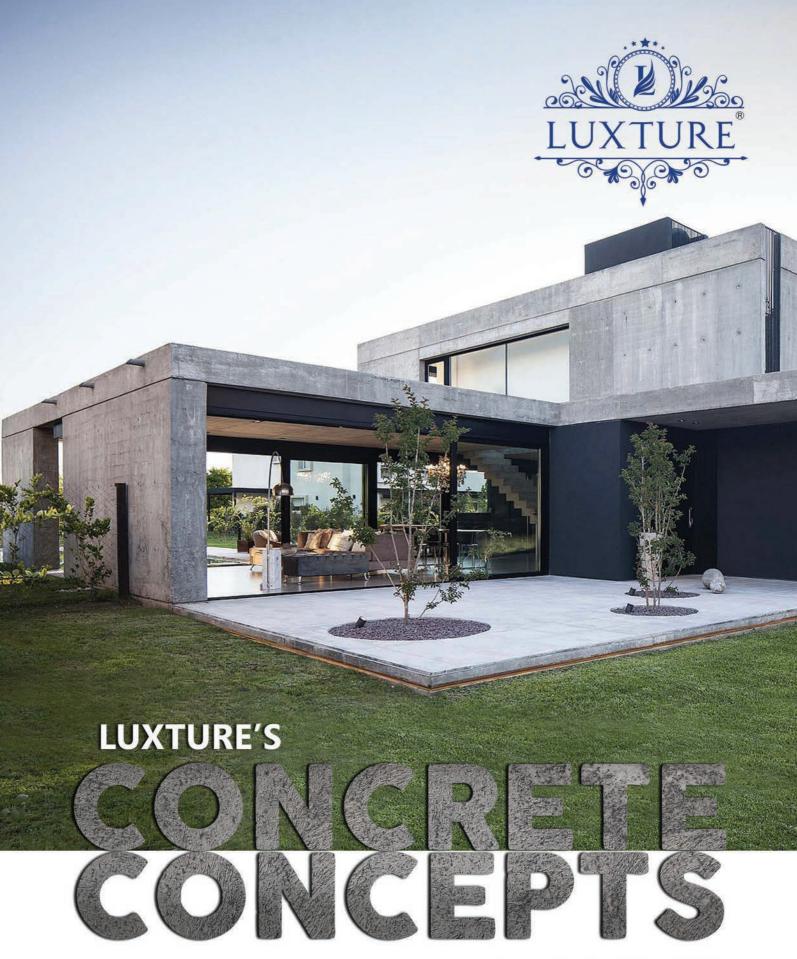

THE VISUAL CONCRETE

### Luxture's®

### CONCRETONE

**CONCRETONE** is an urban range of concrete imitation plaster available in a wide range of colors. It's a low and high thickness micro fiber reinforced, nanocement, dispersed in on aqueous medium. It can be applied on new to existing walls of indoors and outdoors to give an appearance of fresh to antique concrete specifically in contemporary projects.

It enables designers to create a concrete aesthetic where it would not normally be possible, and at a fraction of the cost of using the traditional material.

**CONCRETONE** an aqueous mixture of nanocement that can adhere to almost all types of absorbent surfaces like concrete walls, mdf, wood, gypsum boards or the fiber cement board.

**Product form:** Available in paste form

**Colors:** Available in a base color, **CONCRETONE** can be tinted to obtain desired color.

**Field of application: CONCRETONE** is an ideal solution for those who desire or create a wall or substrate mimic like original concrete that to without ugly joints and undulations. Concretone is available in a standard base color of cement which can be tinted to obtain various options of colors of earth tone.

**CONCRETONE** is suitable for indoor and outdoor walls application of any building. The material replicates like concrete and this stands unaffected under the extreme weather conditions for the years to come.

**Dough preparation: CONCRETONE** is a paster material which can be diluted with drinkable water to obtain a flowable paste.