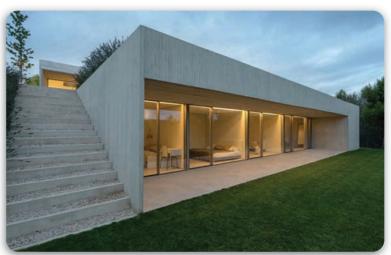

### **LUXTURE'S CONCRETE FACADES (LCF)**

It's the first structured low & high thickness micro fiber reinforced nano cement for interior and exterior walls and floors. Thanks to its physical and chemical characteristics.

**Luxture's Concrete Facades (LCF)** is classified by our customers as a revolutionary product of very high performance & easy to apply.

**Product description:** Luxture's Concrete Facades (LCF) is a new generation structural nano cement with premixed natural mineral powders, micro fibers and special additives. The mixture allows excellent adhesion on all type of absorbent surfaces.