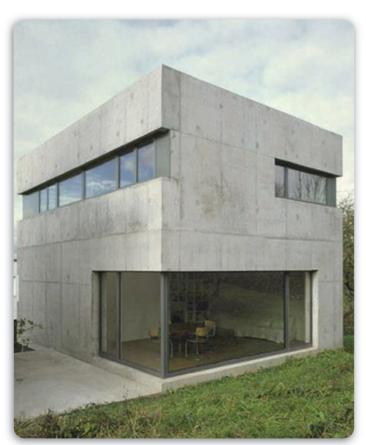

### **LUXTURE'S CONCRETE FACADES (LCF)**

It's the first structured low & high thickness micro fiber reinforced nano cement for interior and exterior walls and floors. Thanks to its physical and chemical characteristics.

**Luxture's Concrete Facades (LCF)** is classified by our customers as a revolutionary product of very high performance & easy to apply.

**Product description:** Luxture's Concrete Facades (LCF) is a new generation structural nano cement with premixed natural mineral powders, micro fibers and special additives. The mixture allows excellent adhesion on all type of absorbent surfaces.

**Product Form:** Dry powder.

**Colours:** Luxture's Concrete Facades (LCF) dry nano cement based material is available in 4 standard colours Light tone, Mid tone, Dark tone and Black tone.

**Field of application:** Luxture's Concrete Facades (LCF) is an ideal solution for those who do not like joints, because it allows to create continuous surfaces on internal and external without joints. Its extra ordinary features makes it ideal for both horizontal and vertical surfaces such as new and existing walls, floors, bathroom, shower stalls, tables and tops of kitchen, to give space to your ideas without interruption and in just 3-4 mm thick, easy to clean & quick to make.