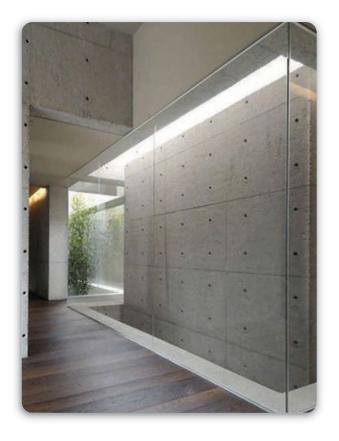

### **LUXTURE'S CONCRETE FACADES (LCF)**

It's the first structured low & high thickness micro fiber reinforced nano cement for interior and exterior walls and floors. Thanks to its physical and chemical characteristics.

**Luxture's Concrete Facades (LCF)** is classified by our customers as a revolutionary product of very high performance & easy to apply.

**Product description:** Luxture's Concrete Facades (LCF) is a new generation structural nano cement with premixed natural mineral powders, micro fibers and special additives. The mixture allows excellent adhesion on all type of absorbent surfaces.

**Product Form:** Dry powder.

**Colours:** Luxture's Concrete Facades (LCF) dry nano cement based material is available in 4 standard colours Light tone, Mid tone, Dark tone and Black tone.

**Field of application:** Luxture's Concrete Facades (LCF) is an ideal solution for those who do not like joints, because it allows to create continuous surfaces on internal and external without joints. Its extra ordinary features makes it ideal for both horizontal and vertical surfaces such as new and existing walls, floors, bathroom, shower stalls, tables and tops of kitchen, to give space to your ideas without interruption and in just 3-4 mm thick, easy to clean & quick to make.