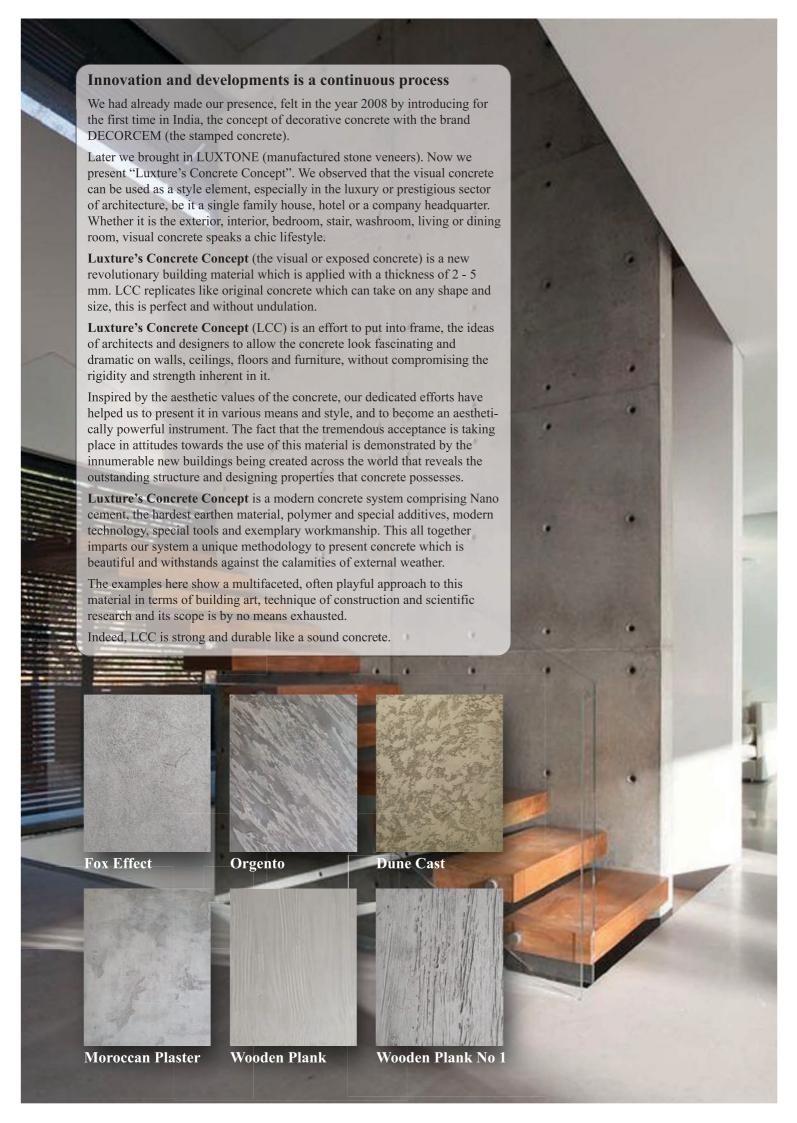

THE VISUAL CONCRETE















### Luxture's®

### CONCRETONE









**CONCRETONE** is an urban range of concrete imitation plaster available in a wide range of colors. It's a low and high thickness micro fiber reinforced, nanocement, dispersed in on aqueous medium. It can be applied on new to existing walls of indoors and outdoors to give an appearance of fresh to antique concrete specifically in contemporary projects.

It enables designers to create a concrete aesthetic where it would not normally be possible, and at a fraction of the cost of using the traditional material.

**CONCRETONE** an aqueous mixture of nanocement that can adhere to almost all types of absorbent surfaces like concrete walls, mdf, wood, gypsum boards or the fiber cement board.

**Product form:** Available in paste form

**Colors:** Availabl