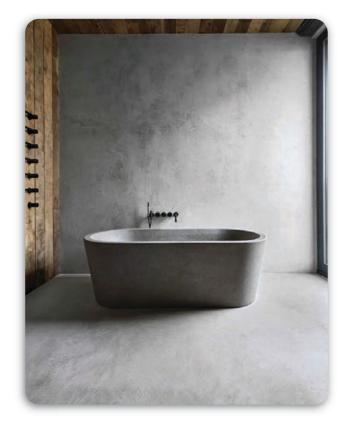

### **LUXTURE'S CONCRETE FACADES (LCF)**

It's the first structured low & high thickness micro fiber reinforced nano cement for interior and exterior walls and floors. Thanks to its physical and chemical characteristics.

**Luxture's Concrete Facades (LCF)** is classified by our customers as a revolutionary product of very high performance & easy to apply.

**Product description:** Luxture's Concrete Facades (LCF) is a new generation structural nano cement with premixed natural mineral powders, micro fibers and special additives. The mixture allows excellent adhesion on all type of absorbent surfaces.

**Product Form:** Dry powder.

**Colours:** Luxture's Concrete Facades (LCF) dry nano cement based material is available in 4 standard colours Light tone, Mid tone, Dark tone and Black tone.

**Field of application:** Luxture's Concrete Facades (LCF) is an ideal solution for those who do not like joints, because it allows to create continuous surfaces on internal and external without joints. Its extra ordinary features makes it ideal for both horizontal and vertical surfaces such as new and existing walls, floors, bathroom, shower stalls, tables and tops of kitchen, to give space to your ideas without interruption and in just 3-4 mm thick, easy to clean & quick to make.