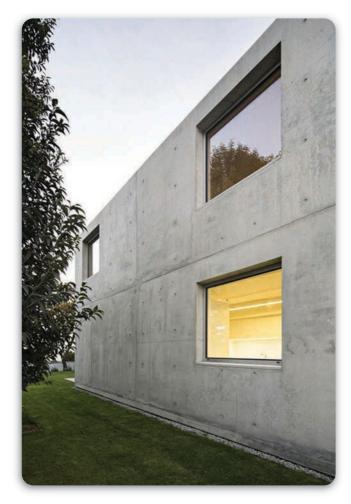

### **PolishedPlaster**

**PolishedPlaster** is the first low and high thickness Nano cement based aqueous mixture of rare earth clays. The **PolishedPlaster** is a common term for the finishes of some plasters or the upgraded terms of traditional Italian plasters. The term covers the whole range of decorative cemented plasters from the very high polished venetian plasters to the rugged look of textured polished plasters.

**Product description:** PolishedPlaster is an aqueous mixture of nano cement, microfibers, rare earth clays and special additives. PolishedPlaster can be applied on all types of absorbent surfaces and suitable for application on the indoor and outdoor walls of any building. PolishedPlaster outcomes with a two tone satin finish which is antique and mimics like an old concrete surface.