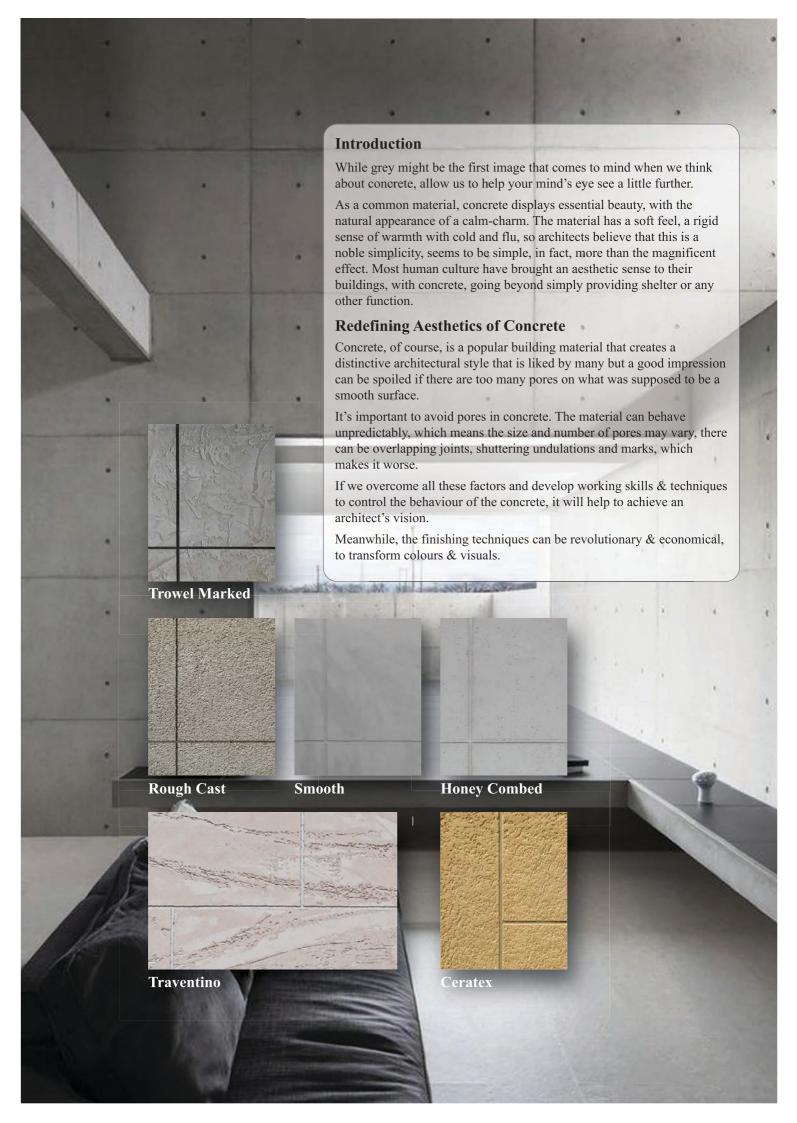

THE VISUAL CONCRETE















### Luxture's®

### CONCRETONE









**CONCRETONE** is an urban range of concrete imitation plaster available in a wide range of colors. It's a low and high thickness micro fiber reinforced, nanocement, dispersed in on aqueous medium. It can be applied on new to existing walls of indoors and outdoors to give an appearance of fresh to antique concrete specifically in contemporary projects.

It enables designers to create a concrete aesthetic where it would not normally be possible, and at a fraction of the cost of using the traditional material.

**CONCRETONE** an aqueous mixture of nanocement that can adhere to almost all types of absorbent surfaces like concrete walls, mdf, wood, gypsum boards or the fiber cement board.

**Product form:** Available in paste form

**Colors:** Availa