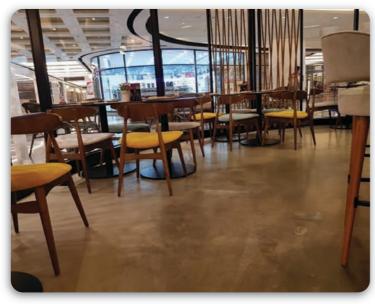

### LUXTURE'S FLOOR FASHION® ADVANCE BUILDING MATERIAL

### **CEMENTO** Decorative Micro Cement Topping

### **CEMENTO:**

A blend of polymer, microcement, high performance additive & a complete methodology to create seamless, joint free, micro decorative concrete finish specially designed to decorate and renovate interior floors and objects such as furniture, kitchen platform & shower stalls. CEMENTO is available with unbeatable features which makes it ideal to enrich the decorum of your dream house.

### **Features:**

- For walls & floors
- High-end performance
- Green building material
- Faster application
- Suitable for high traffic areas.
- Suitable for interior application
- Available in many colours
- Stain resistant, water & chemical resistant
- Can be applied on furniture, table tops, washroom, kitchen platform