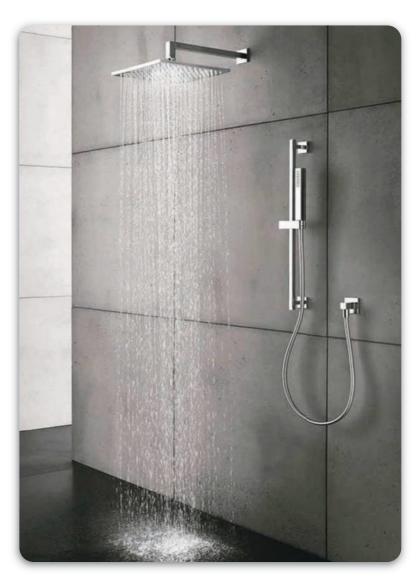

**Product Form:** Dry powder.

**Colours:** Luxture's Concrete Facades (LCF) dry nano cement based material is available in 4 standard colours Light tone, Mid tone, Dark tone and Black tone.

**Field of application:** Luxture's Concrete Facades (LCF) is an ideal solution for those who do not like joints, because it allows to create continuous surfaces on internal and external without joints. Its extra ordinary features makes it ideal for both horizontal and vertical surfaces such as new and existing walls, floors, bathroom, shower stalls, tables and tops of kitchen, to give space to your ideas without interruption and in just 3-4 mm thick, easy to clean & quick to make.