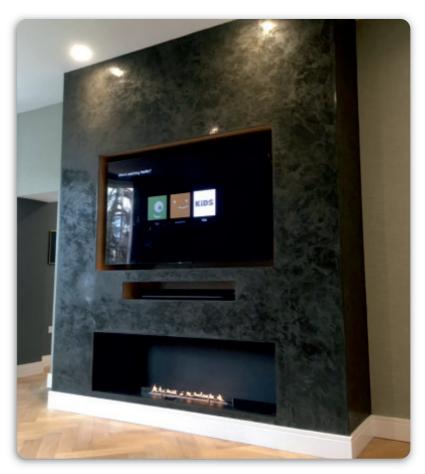

**Product Form:** Dry powder.

**Colours:** Luxture's Concrete Facades (LCF) dry nano cement based material is available in 4 standard colours Light tone, Mid tone, Dark tone and Black tone.

**Field of application:** Luxture's Concrete Facades (LCF) is an ideal solution for those who do not like joints, because it allows to create continuous surfaces on internal and external without joints. Its extra ordinary features makes it ideal for both horizontal and vertical surfaces such as new and existing walls, floors, bathroom, shower stalls, tables and tops of kitchen, to give space to your ideas without interruption and in just 3-4 mm thick, easy to clean & quick to make.