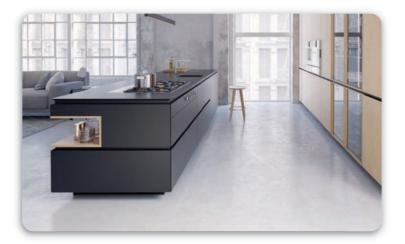

### **LUXTURE'S CONCRETE FACADES (LCF)**

It's the first structured low & high thickness micro fiber reinforced nano cement for interior and exterior walls and floors. Thanks to its physical and chemical characteristics.

**Luxture's Concrete Facades (LCF)** is classified by our customers as a revolutionary product of very high performance & easy to apply.

**Product description:** Luxture's Concrete Facades (LCF) is a new generation structural nano cement with premixed natural mineral powders, micro fibers and special additives. The mixture allows excellent adhesion on all type of absorbent surfaces.