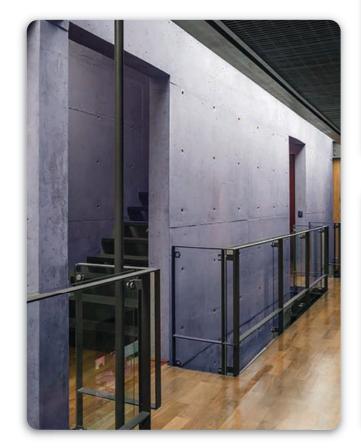

### CONCRETONE

**CONCRETONE** is an urban range of concrete imitation plaster available in a wide range of colors. It's a low and high thickness micro fiber reinforced, nanocement, dispersed in on aqueous medium. It can be applied on new to existing walls of indoors and outdoors to give an appearance of fresh to antique concrete specifically in contemporary projects.

It enables designers to create a concrete aesthetic where it would not normally be possible, and at a fraction of the cost of using the traditional material.

**CONCRETONE** an aqueous mixture of nanocement that can adhere to almost all types of absorbent surfaces like concrete walls, mdf, wood, gypsum boards or the fiber cement board.

**CONCRETONE** is suitable for indoor and outdoor walls application of any building. The material replicates like concrete and this stands unaffected under the extreme weather conditions for the years to come.