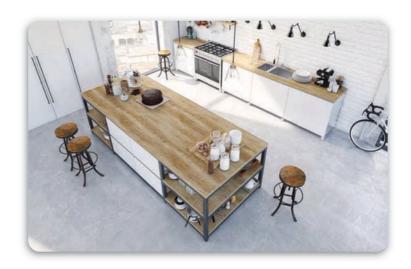

### **CEMENTO** Decorative Micro Cement Topping

### **CEMENTO:**

A blend of polymer, microcement, high performance additive & a complete methodology to create seamless, joint free, micro decorative concrete finish specially designed to decorate and renovate interior floors and objects such as furniture, kitchen platform & shower stalls. CEMENTO is available with unbeatable features which makes it ideal to enrich the decorum of your dream house.